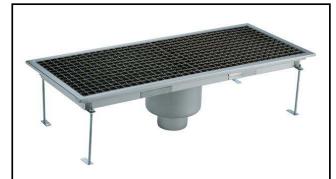

Floor Drains and Collecting Tanks
Floor Drain with Stainless Steel Grate
and Central Drain - Vertical outlet
400x950 mm

| ITEM #  |  |  |
|---------|--|--|
| MODEL # |  |  |
| NAME #  |  |  |
| SIS #   |  |  |
|         |  |  |
| AIA #   |  |  |

328062 (FDB40100)

Floor drainage channel with s/s grate, central drain vertical outlet, 400x950

#### Item No.

Constructed in 304 AISI stainless steel. Collecting tank with central siphon and vertical drain pipe. Anti-slip mesh grate.

#### Construction

- Adjustable leveling feet.
- Anti-slip mesh 25x25 mm grating, h=25 mm, 1.5 mm in thickness.
- Collecting tanks available with vertical drain pipe.
- Constructed entirely in 304 AISI stainless steel.
- Collecting tanks with central siphon.

### **Key Information:**

External dimensions, Width:

328062 (FDB40100) 950 mm External dimensions, Depth: 400 mm External dimensions, Height: 265 mm Net weight: 20 kg