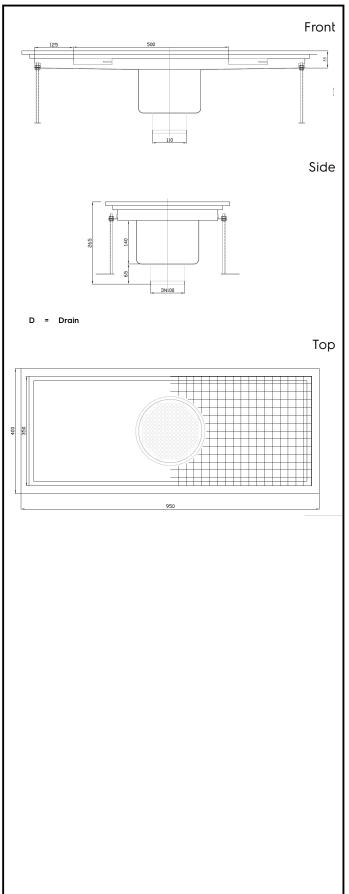

Floor Drains and Collecting Tanks
Floor Drain with Stainless Steel Grate
and Central Drain - Vertical outlet
400x950 mm

| ITEM #  |  |  |
|---------|--|--|
| MODEL # |  |  |
| NAME #  |  |  |
| SIS #   |  |  |
|         |  |  |
| AIA #   |  |  |

328062 (FDB40100)

Floor drainage channel with s/s grate, central drain vertical outlet, 400x950

### **Key Information:**

External dimensions, Width:

328062 (FDB40100) 950 mm External dimensions, Depth: 400 mm External dimensions, Height: 265 mm Net weight: 20 kg